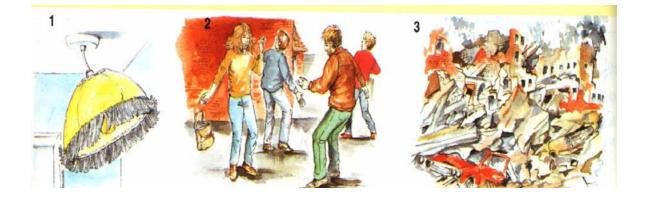

## THE MERCALLI SCALE

- 1. Look at the pictures. Say what scale you think you can see in each picture.
- 2. Read what the persons say and think about what scale it could be.

Peter: "I usually don't have any problems with my health but I suddenly think everything around me moves and I can't stand properly." Sam: "I don't know what you are talking about. I think you should go to a doctor."

Susan: "Suddenly there was this long crack in the wall."

Betty: "I was driving across the river and when I had driven about <sup>3</sup>/<sub>4</sub> across it, the car suddenly moved faster. When I looked in the mirror, I saw that half of the bridge was rising...."